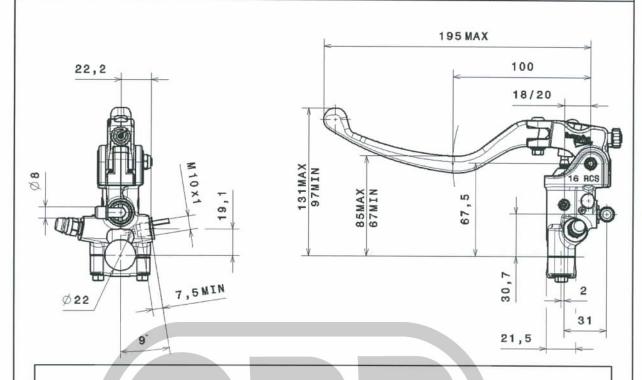

## DESCRIZIONE

Pompa radiale senza serbatoio.

Riferimento per esatto posizionamento pompa sul manubrio.

Leva regolabile.

Interasse regolabile

Fluido di azionamento: líquido freni

Raccordo orientabile.

### CARATTERISTICHE TECNICHE

Diametro flottante:

15,0 mm

Interasse leva:

18/20 mm

Massa:

0.35 Kg