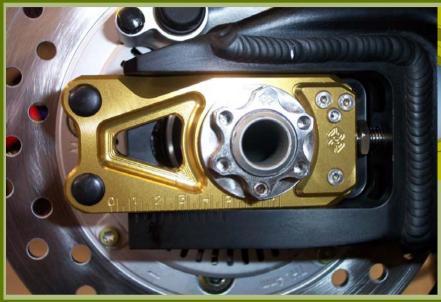

## tca.gt -SC59-\* honda chain adjuster

vers. 10 / 0

gilles.tooling

tca.gt chain adjuster

\* B = black, G = gold, T = titanium

## features

- brilliant gilles.tooling design
- unique, innovative chain adjuster
- high-precision chain adjustment by graded scale
- by applying the scale you can compensate serial tolerances
- rear wheel position can be read off in "mm"
- easier rear wheel installation
- braces the axle against compressive- and tensile load
- optional lifter and stand bolts to jack up the bike easily
- optional crash pads to protect axle and swing arm
- easy installation
- available in different precious hard anodized colors