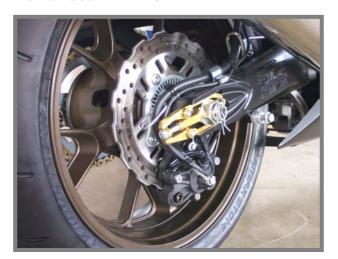

#### kts.kawasaki.ZXT40A:

KTS-ZXT40A gold

#### kts.chain adjuster

- accurately cut and shaped, extremely lightweight alu parts
- high-grade aircraft-aluminium AL 7075
- quick and convenient chain adjustment
- exact adjustment: by adjusting bolt from the rear, a slider moves back or forth
- two fixing options: by special clamping part or by a drilled hole on swingarm
- no TUV certificate required (in Germany)