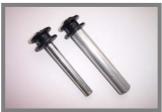

## kts.mounting jack bolt (optional)

- pivotable mounting jack bolts, as holder for paddock racks with different sizes
- KTS-STB-20-20-135 (Abb. A) for paddock racks, holder size 20 X 20 (mm)
- KTS-STB-12-100 (Abb. B) for paddock racks, holder size 12 X 12 (mm)
- · more sizes on enquiry