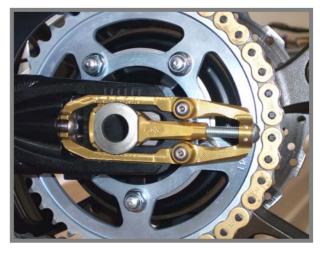

#### kts.chain adjuster

- accurately cut and shaped, extremely lightweight alu parts
- high-grade aircraft-aluminium AL 7075
- quick and convenient chain adjustment
- exact adjustment: by adjusting bolt from the rear, a slider moves back or forth
- two fixing options: by special clamping part or by a drilled hole on swingarm
- no TUV certificate required (in Germany)