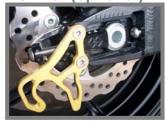

# kts.chain adjuster.kawasaki.ZXT40A-\*

\* = colours: G=golden, B=black, T=titanium

#### kts.kawasaki.ZXT40A:

KTS-ZXT40A gold

#### kts.chain adjuster

- accurately cut and shaped, extremely lightweight alu parts
- high-grade aircraft-aluminium AL 7075
- quick and convenient chain adjustment
- exact adjustment: by adjusting bolt from the rear, a slider moves back or forth
- two fixing options: by special clamping part or by a drilled hole on swingarm
- no TUV certificate required (in Germany)