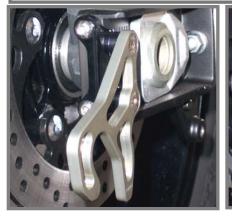

## Accessory

- Additional lifter KTS-LFK-\* in three different colors available:
  \*B=black, G=gold and T=titan.
- Stand bolt for paddock stand in two differnt sizes available: Diameter 12mm: KTS-STB-12-100 Diameter 20mm: KTS-STB20-20-135

## Funktion

STB-12-100

> For use with the kts.lifter without the KTS chainadjuster.

STB-20-20-135

- > Enables quick and easy lifting form the bike with rotating roll and a perfect balance point.
- > Safety stand with accurate fitting lifter roll.