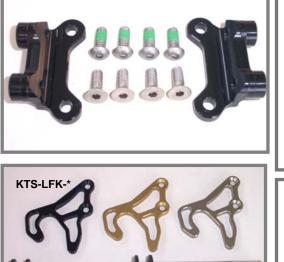

## LSK01-B Lifter support

## Features

- > Material: Aluminium7075
- Hard anodised in black.
- Accredited in national and international racing scene.
- Only mounted onto the rear end of the swing arm with a minimum height 59mm and minimum thickness 13mm
- > Mounted in a crash protected area

## Accessory

- Additional lifter KTS-LFK-\* in three different colors available:
  \*B=black, G=gold and T=titan.
- Stand bolt for paddock stand in two differnt sizes available: Diameter 12mm: KTS-STB-12-100 Diameter 20mm: KTS-STB20-20-135