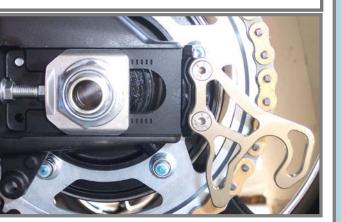

## Funktion

STB-12-100

> For use with the kts.lifter without the KTS chainadjuster.

STB-20-20-135

- > Enables quick and easy lifting form the bike with rotating roll and a perfect balance point.
- > Safety stand with accurate fitting lifter roll.