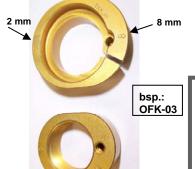

## fo.one.offset features

| best./order no.         | OFK-01 | OFK-02 | OFK-03 | OFK-04 | OFK-05          |
|-------------------------|--------|--------|--------|--------|-----------------|
| mm                      | 0-10   | 1-9    | 2-8    | 3-7    | <b>4-</b> 6     |
| suzuki cy               |        |        |        |        |                 |
|                         | 34-24  | 33-25  | 32-26  | 31-27  | <b>(30)</b> -28 |
| standard offset = 30 mm |        |        |        |        |                 |

## **OFFSET**

- adjustable offsets
- √ 5 different offset kits available
- enables offset adjustments from 34 to 24 mm

delivery includes all necessary parts for modification in a high quality present luggage..