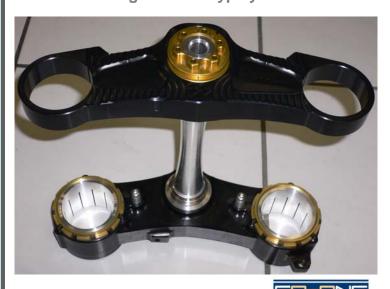

## fo.one.gabelbrücke - FO-CY-R-500.550

fo.one.suzuki: gsx-r 1000 typ cy 2009-

- patented allover-clamps enable highest stability and proper fork guidance
  - racing yoke without ignition lock
- offset adjustable from 34-24 mm
- including mount for steering damper, brake hose and airshield