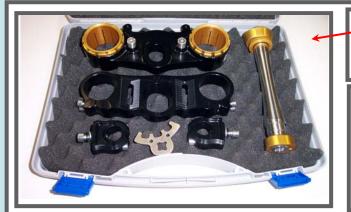

## **OFFSET**

- adjustable offsets
- √ 5 different offset kits available
- enables offset adjustments from 34 to 24 mm

delivery includes all necessary parts for modification in a high quality present luggage..

→ all parts separately available ←