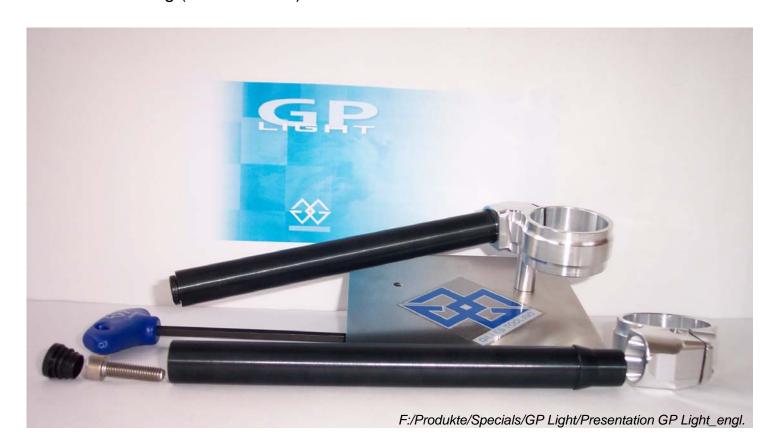

## Material and features:

- Aluminium AL 2007, natural colour
- > Extremely lightweight handlebar 246 Gramm
- > Simple construction out of two parts
- > Exchangeable handlebar tube
- Ideal as get off part / replacement handlebar for OEM
- ➤ Fixed inclination angle 6 degree is the optimum compromise between a sporty and relaxed rider's sitting position
- S 248
- > Available for diameters 35-50 mm (see table)
- > TÜV parts certification
- > elongation of handlebar tube by adaptive handlebar weights (optional, more info see presentation 'handlebar weights')