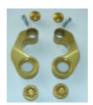

Handlebar modification only possible with extension kit.

Performance: Art.no.

Mounting kit extension ABK-WVA1-A

Included blind for Yoke

Colour code\*: G = gold / S = silver / B = black

Due to the gear tooth forming, the extension can be exactly adjusted to the front or to the rear