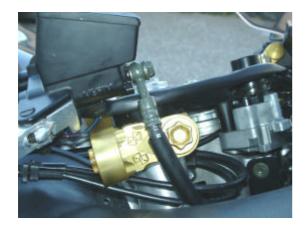

**Extension kit** 

Performance Art.-no..

Standard-clamp VB-50-SA-\* Hinged-clamp VB-50-KA-\*

Mounting-kit basis Not necesarry

Length extension Art.-no..

60 mm Not necesarry
70 mm Not necesarry

80 mm AK-80-\* 100 mm AK-100-\*

Handlebar modification only possible with extension kit.

Performance: Art.no.

Mounting kit extension ABK-WVA1-A

Included blind for Yoke

Colour code\*: G = gold / S = silver / B = black

Due to the gear tooth forming, the extension can be exactly adjusted to the front or to the rear