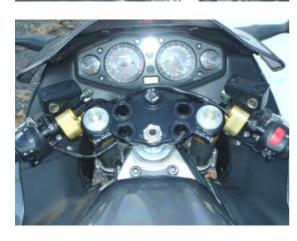

## Suzuki

| Model      | type | yr.  |  |
|------------|------|------|--|
| GSX 1300 R | WVA1 | 98 - |  |
|            |      |      |  |
|            |      |      |  |

Kit with extension - height difference: + 40 mm

Handlebar modification only possible with extension kit.

Performance: Art.no.

Mounting kit extension ABK-WVA1-A

Included blind for Yoke

Colour code\*: G = gold / S = silver / B = black

Due to the gear tooth forming, the extension can be exactly adjusted to the front or to the rear