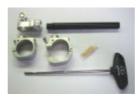

**Extension kit** 

Performance Art.-no..

Standard-clamp VB-50-SA-\* Hinged-clamp VB-50-KA-\*

Mounting-kit basis Not necesarry

Length extension Art.-no..

60 mm Not necesarry
70 mm Not necesarry

80 mm AK-80-\* 100 mm AK-100-\*

Handlebar modification only possible with extension kit.

Performance: Art.no.

Mounting kit extension ABK-WVA1-A

Included blind for Yoke

Colour code\*: G = gold / S = silver / B = black

Due to the gear tooth forming, the extension can be exactly adjusted to the front or to the rear