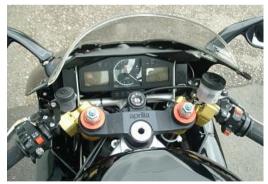

## Aprilia

| Model      | type | yr.     |
|------------|------|---------|
| RSV 1000 R | ME   | 99 - 01 |
|            |      |         |
|            |      |         |

Basis kit - height difference - 20 mm

Kit with extension - height difference: + 40 mm

with extension 100 mm / serial performance

Basis kit handlebar

Extension kit

Performance

Art.-no..

Standard-clamp

VB-51-\*

Mounting-kit basis

ABK-ME-B

Length extension

Art.-no..

60 mm

AK-60-\*

**70** mm

Not necesarry

80 mm

Not necesarry

100 mm

Not necesarry

## Mounting kit

Performance: Art.no.

Mounting kit extension

ABK-ME-A

Attention: Mounting extension only with longer brake hose possible. !!

Colour code\*: G = gold / S = silver / B = black

The inclination angle of the VarioBar handlebar can be adjusted from +16° to - 16°.