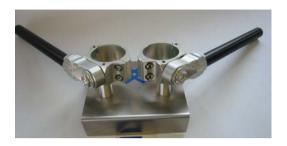

## Mounting kit

Performance: Art.no.

Mounting kit extension

ABK-ME-A

Attention: Mounting extension only with longer brake hose possible. !!

Colour code\*: G = gold / S = silver / B = black

The inclination angle of the VarioBar handlebar can be adjusted from +16° to - 16°.

For each angle adjustment (in 4° steps) the height changes of 17 mm.

Due to the gear tooth forming, the extension can be exactly adjusted to the front or to the rear

Please note that the adjust possibilities can vary depending on the model.

When using longer brake hoses/ speed wires resp. when modifying the covering the handlebar offers more adjustment possibilities

F:\Produkte\1\_VarioBar\31Aprilia\RSV 1000 R