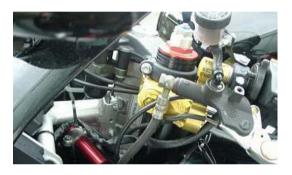

## Mounting kit

Performance: Art.no.

Mounting kit extension

ABK-ME-A

Attention: Mounting extension only with longer brake hose possible. !!

Colour code\*: G = gold / S = silver / B = black

The inclination angle of the VarioBar handlebar can be adjusted from +16° to - 16°.

When using longer brake hoses/ speed wires resp. when modifying the covering the handlebar offers more adjustment possibilities

F:\Produkte\1\_VarioBar\31Aprilia\RSV 1000 R