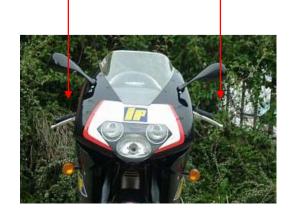

## Mounting kit

Performance: Art.no.

Mounting kit extension

ABK-ME-A

Attention: Mounting extension only with longer brake hose possible. !!

Colour code\*: G = gold / S = silver / B = black

The inclination angle of the VarioBar handlebar can be adjusted from +16° to - 16°.

For each angle adjustment (in 4° steps) the height changes of 17 mm.

Due to the gear tooth forming, the extension can be exactly adjusted to the front or to the rear

Please note that the adjust possibilities can vary depending on the model.

When using longer brake hoses/ speed wires resp. when modifying the covering the handlebar offers more adjustment possibilities

F:\Produkte\1\_VarioBar\31Aprilia\RSV 1000 R