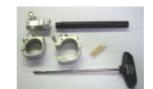

Basis kit handlebar

| Performance        | Artno         |
|--------------------|---------------|
| Standard-clamp     | VB-53-SA-*    |
| Hinged-clamp       | Not available |
| Mounting-kit basis | Not necesarry |
|                    |               |