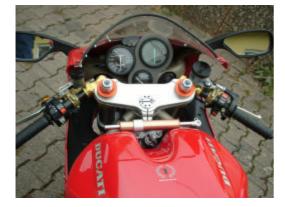

Colour code\*: G = gold / S = silver / B = black

The inclination angle of the VarioBar handlebar can be adjusted from +16° to - 16 °.

For each angle adjustment (in 4° steps) the height changes of 17 mm.

Due to the gear tooth forming, the extension can be exactly adjusted to the front or to the rear

Please note that the adjust possibilities can vary depending on the model.

When using longer brake hoses/ speed wires resp. when modifying the covering the handlebar offers more adjustment possibilities