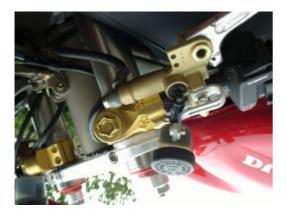

Colour code\*: G = gold / S = silver / B = black

The inclination angle of the VarioBar handlebar can be adjusted from +16° to - 16 °.

For each angle adjustment (in 4° steps) the height changes of 17 mm.

Due to the gear tooth forming, the extension can be exactly adjusted to the front or to the rear

Please note that the adjust possibilities can vary depending on the model.

When using longer brake hoses/ speed wires resp. when modifying the covering the handlebar offers more adjustment possibilities